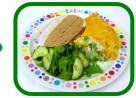

# Wednesday

Roast Chicken Joint or Fillet

(v) Vegetarian Chilli (very mild) (G.SB.)

Spaghetti Bolognaise (D.G.)

Fish Fingers (F.)

Friday

(v) Rustic Margherita Pizza (D.G.)

or