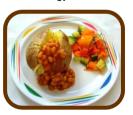

## **Everyday choose** from:

(v) Jacket Potato with Cheese (D.)

lacket Potato with Tuna Mayonnaise (D.E.M.F.)

or

(v) Jacket Potato with Cheese and Beans (D.)

or

(v) Cheddar Cheese Soft Bap (G.D.) Ice CreamTub (D), Raisin Box, luice Carton