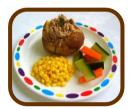

## Monday

Organic Beef Grill (G.) in a Bun (G.)

(v) Vegetable Risotto Bake (G.D.)

Bacon Medallion and Pork Sausage (G.SU.)

(v) Cheesy Pasta (G.D.)

# Wednesday

Roast Chicken Joint or Fillet

(v) Vegetarian Chilli (very mild) (G.SB.)

Spaghetti Bolognaise (D.G.)

Fish Fingers (F.)

Friday

(v) Rustic Margherita Pizza (D.G.)

or