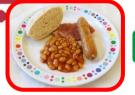

# Wednesday

Roast Chicken Joint or Fillet

(v) Vegetarian Chilli (very mild) (G.SB.)

Spaghetti Bolognaise (D.G.)

Fish Fingers (F.)

Friday

(v) Rustic Margherita Pizza (D.G.)

or